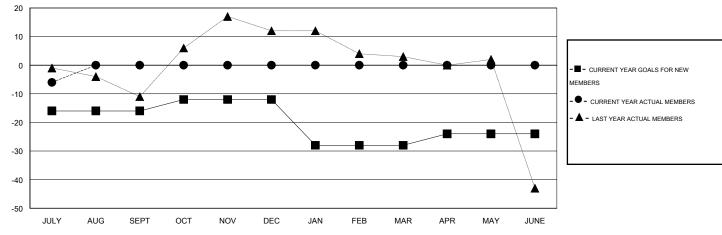

# GOALS AND ACTUAL MEMBERS CUMULATIVE

| DROPPED CLUBS: 0  DROPPED MEMBERS |              | 3 CLUBS OF 31 ADDED 1 OR MORE<br>NEW MEMBERS | GENDER DISTRIBU  MALE  FEMALE         | TION<br>601 (66.26%)<br>306 (33.74%) |           |
|-----------------------------------|--------------|----------------------------------------------|---------------------------------------|--------------------------------------|-----------|
| DECEASED  CLUB CANCELLED  OTHER   | 2<br>0<br>11 | CLICK HERE FOR HEALTH ASSESSMENT DATA        | FAMILY UNIT MEMBERS HEAD OF HOUSEHOLD |                                      | 157<br>76 |
| TOTAL                             | 13           |                                              | NON-HEAD OF HOUSEHOLI                 | D                                    | 81        |